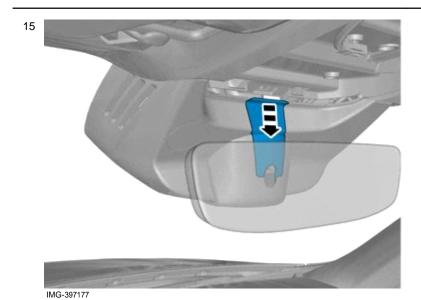

Mirror, rearview, autodimming- 31428021 - V1.0

Volvo Car Corporation Gothenburg, Sweden

6

Remove the panel.

7

Remove the panel.

IMG-382385

8