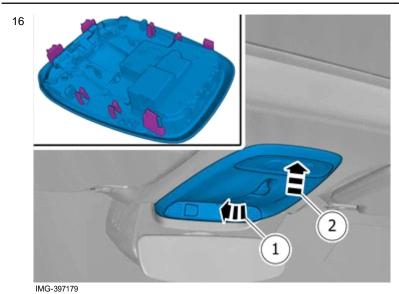

# Installation instructions, accessories

Volvo Car Corporation Gothenburg, Sweden

Install the panel.

Install the panel.

Install the panel.

© Volvo Car Corporation

Mirror, rearview, autodimming- 31428021 - V1.0