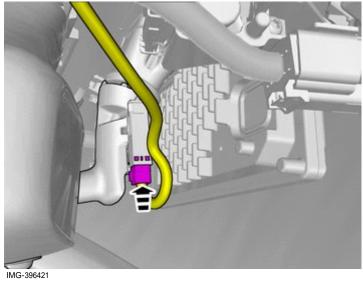

Disconnect the connector.

IMG-396420 © Volvo Car Corporation

Mirror, rearview, autodimming- 31428021 - V1.0

Volvo Car Corporation Gothenburg, Sweden