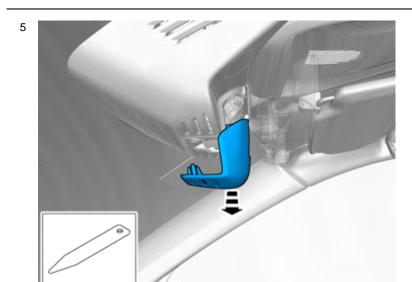

### Removal

Volvo Car Corporation Gothenburg, Sweden

3

Set the ignition key to position 0.

IMG-332193

Remove the panel.

Remove the panel.

© Volvo Car Corporation