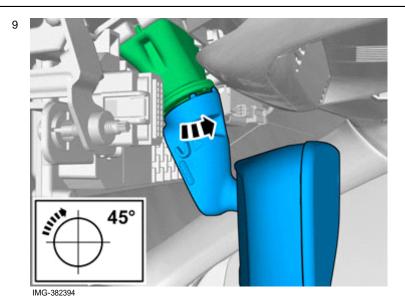

Disconnect the connector.

IMG-396420 © Volvo Car Corporation

Mirror, rearview, autodimming- 31428021 - V1.0

Volvo Car Corporation Gothenburg, Sweden