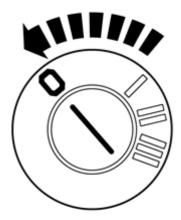

### Removal

Volvo Car Corporation Gothenburg, Sweden

3

Set the ignition key to position 0.

IMG-332193

Remove the panel.

Remove the panel.

© Volvo Car Corporation