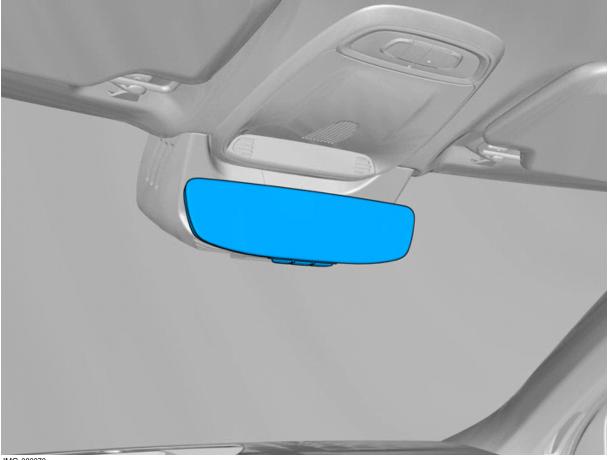

### Removal

Volvo Car Corporation Gothenburg, Sweden

3

Set the ignition key to position 0.

IMG-332193

Remove the panel.

Remove the panel.

© Volvo Car Corporation