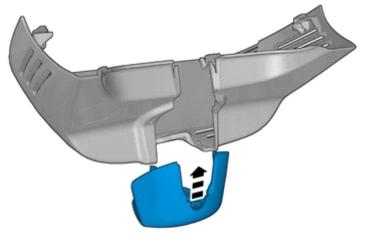

### Removal

Volvo Car Corporation Gothenburg, Sweden

3

Set the ignition key to position 0.

IMG-332193

Remove the panel.

Remove the panel.

© Volvo Car Corporation

Mirror, rearview, autodimming- 31428021 - V1.0

Volvo Car Corporation Gothenburg, Sweden

6

Remove the panel.

7

Remove the panel.

IMG-382385

8