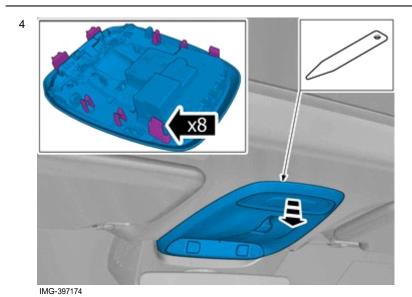

### Removal

Volvo Car Corporation Gothenburg, Sweden

3

Set the ignition key to position 0.

IMG-332193

Remove the panel.

Remove the panel.

© Volvo Car Corporation

Mirror, rearview, autodimming- 31428021 - V1.0

Volvo Car Corporation Gothenburg, Sweden

6

Remove the panel.

7

Remove the panel.

IMG-382385

8