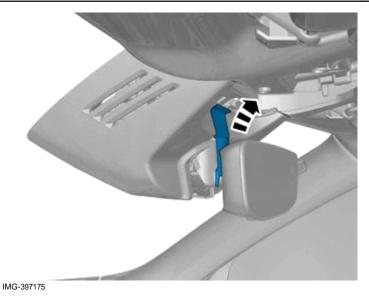

Mirror, rearview, autodimming- 31428021 - V1.0

Volvo Car Corporation Gothenburg, Sweden

6

Remove the panel.

7

Remove the panel.

IMG-382385

8