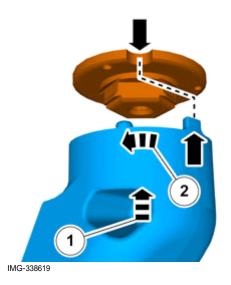

### Removal

Volvo Car Corporation Gothenburg, Sweden

3

Set the ignition key to position 0.

IMG-332193

Remove the panel.

Remove the panel.

© Volvo Car Corporation